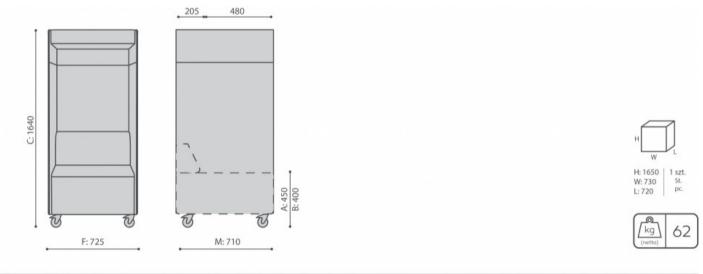

## **QUADRA QD PB R / Dimensions**

Dimensions are approximate and may vary depending on the selected product configuration. The requirements of the standard are always met.

| seat height: overall dimensions      | Α |
|--------------------------------------|---|
| seat height                          | В |
| chair height: overall dimensions     | С |
| backrest height                      | D |
| chair width: overall dimensions      | F |
| seat width                           | G |
| backrest width                       | н |
| height from the floor to the armrest | κ |
| chair depth: overall dimensions      | М |
| seat depth / seat lenght             | Ν |
|                                      |   |

QD PB R