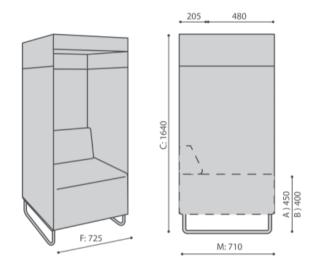

#### **QUADRA QD PB / Dimensions**

Dimensions are approximate and may vary depending on the selected product configuration. The requirements of the standard are always met.

| seat height: overall dimensions      | Α |
|--------------------------------------|---|
| seat height                          | В |
| chair height: overall dimensions     | С |
| backrest height                      | D |
| chair width: overall dimensions      | F |
| seat width                           | G |
| backrest width                       | н |
| height from the floor to the armrest | κ |
| chair depth: overall dimensions      | М |
| seat depth / seat lenght             | Ν |
|                                      |   |

H 1670 H: 1670 W: 810 L: 800 Fc.

QD PB