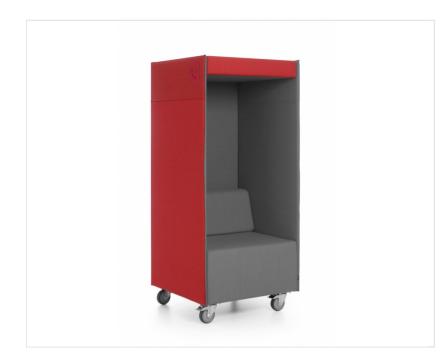

## Quadra QUADRA QD PB R

In today's world full of the buzz and noise, each of us seeks a place where you can focus on conversation, work or just relax. This role is played by a new line of the QUADRA sofas and poufs. The Quadra is the pouf that thanks to the wall development is not only the sofa any longer, but it becomes a private meeting place.

| QUADRA QD PB R / <u>Technical data</u>                                                                                               | 🛑 Standard             | <mark>O</mark> Opt | ion |
|--------------------------------------------------------------------------------------------------------------------------------------|------------------------|--------------------|-----|
| Base                                                                                                                                 |                        | CODE               |     |
| The construction on 4 wheels. Wheels with thermoplastic polyurethane tread and antifibrotection. with a blocking option              | Two wheels             |                    | •   |
| Additional equipment                                                                                                                 |                        | CODE               |     |
| A lamp with motion sensor (battery powered)                                                                                          |                        | LAMP               | 0   |
| Mediaport (white-W lub black-B):1 voltage socket 230V (type E - Poland/France or type F-Germany<br>Great Britain) + 2 x USB chargers | , or type G- <b>[t</b> | type]2VCC          | 0   |
| Mediaport (white-W lub black-B):1 voltage socket 230V (type E - Poland/France or type F-Germany<br>Great Britain)                    | , or type G-           | [type]2VV          | 0   |

QD PB R