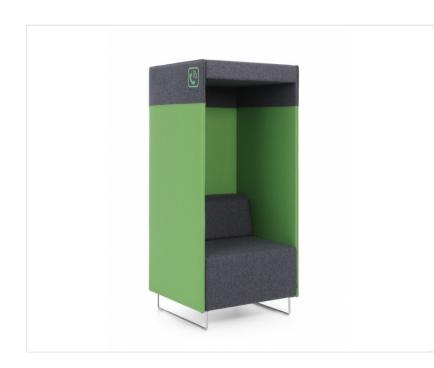

# Quadra QUADRA QD PB

In today's world full of the buzz and noise, each of us seeks a place where you can focus on conversation, work or just relax. This role is played by a new line of the QUADRA sofas and poufs. The Quadra is the pouf that thanks to the wall development is not only the sofa any longer, but it becomes a private meeting place.

## **QUADRA QD PB / Technical data**

| Base                                                                                                                                             | CODE       |   |
|--------------------------------------------------------------------------------------------------------------------------------------------------|------------|---|
| Powder painted (coloring according to Bejot's pattern book)                                                                                      |            | • |
| Chromed                                                                                                                                          |            | 0 |
| Additional equipment                                                                                                                             | CODE       |   |
| A lamp with motion sensor (battery powered)                                                                                                      | LAMP       | 0 |
| Mediaport (white-W lub black-B):1 voltage socket 230V (type E - Poland/France or type F-Germany, or type G-<br>Great Britain) + 2 x USB chargers | [type]2VCC | 0 |
| Mediaport (white-W lub black-B):1 voltage socket 230V (type E - Poland/France or type F-Germany, or type G-<br>Great Britain)                    | [type]2VV  | 0 |