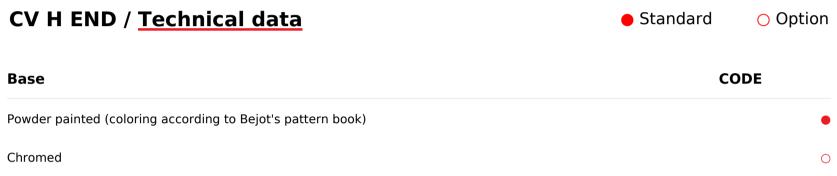

CV H END - the elements closing the set, they should be taken into account regarding each set.