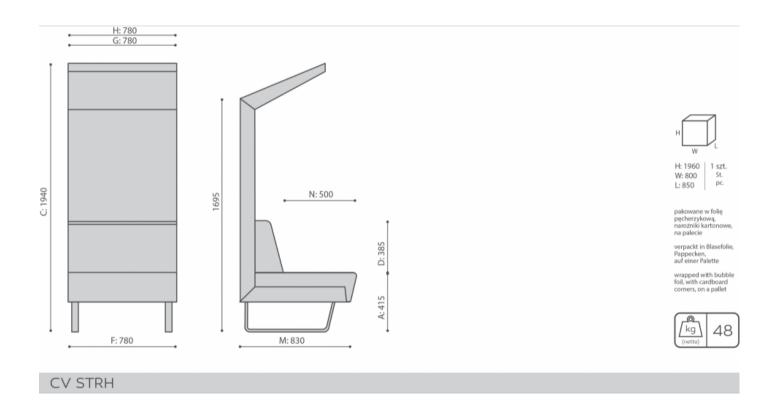

## CV STR / Dimensions

Dimensions are approximate and may vary depending on the selected product configuration. The requirements of the standard are always met.

| seat height: overall dimensions      | Α |
|--------------------------------------|---|
| seat height                          | В |
| chair height: overall dimensions     | С |
| backrest height                      | D |
| chair width: overall dimensions      | F |
| seat width                           | G |
| backrest width                       | н |
| height from the floor to the armrest | κ |
| chair depth: overall dimensions      | М |
| seat depth / seat lenght             | Ν |
|                                      |   |