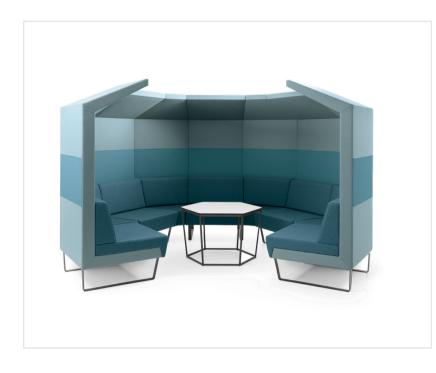

It is in it, where your employees find out how important they are to the organisation. It fulfils your needs and gives you a sense of security, brotherhood and equality. The Cave is the perfect place for a conversation supporting a creativity of the team and designed to ensure comfort, convenience and silence to everyone.