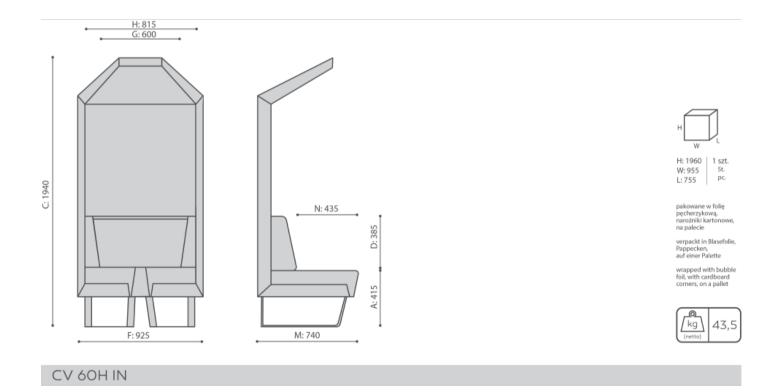

## CV 60 / Dimensions

Dimensions are approximate and may vary depending on the selected product configuration. The requirements of the standard are always met.

| seat height: overall dimensions      | Α |
|--------------------------------------|---|
| seat height                          | В |
| chair height: overall dimensions     | С |
| backrest height                      | D |
| chair width: overall dimensions      | F |
| seat width                           | G |
| backrest width                       | н |
| height from the floor to the armrest | κ |
| chair depth: overall dimensions      | М |
| seat depth / seat lenght             | Ν |
|                                      |   |