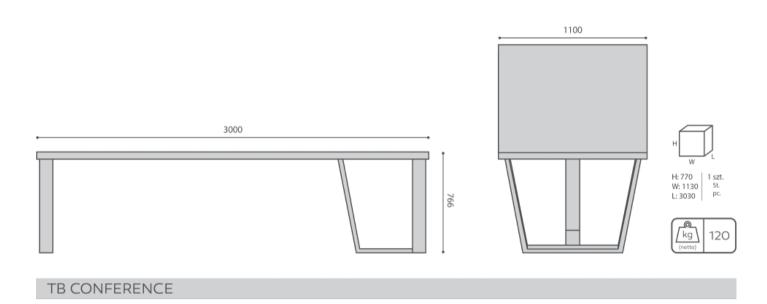

## **TB CONF3 / Dimensions**

Dimensions are approximate and may vary depending on the selected product configuration. The requirements of the standard are always met.

height: overall dimensions **H** 

width: overall dimensions **W** 

epth: overall dimensions L