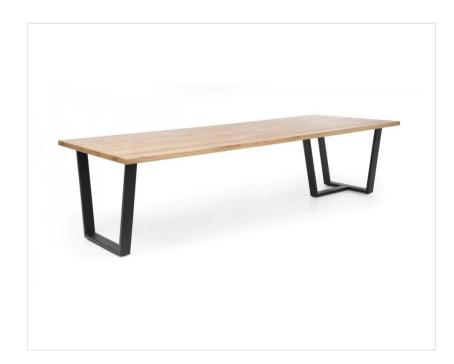

Solid oak wood

## **Conference TB CONF3**

CONFERENCE TABLE A solid table with a natural, wooden top that is pleasant to touch.