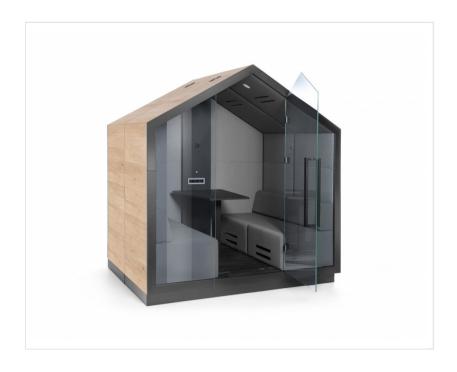

# Treehouse TH 4 G1

The Treehouse was created to feel the atmosphere like in the child's play, warm, cosy, safe and at the same time extremely functional. Its form resembles the tree houses, where the most creative ideas are born. The installed casters make it, despite its size, easy to move, so that it is exactly where you need it.

## TH 4 G1 / Technical data

StandardOption

| Base                                                                                                                | CODE |   |
|---------------------------------------------------------------------------------------------------------------------|------|---|
| Metal frame, handle and hinges (3 pieces), powder coated (RAL colors, structure: 7024S, 7045S, 7047S, 9005S, 9010S) |      | • |
| Toughened, transparent glass, combined with acoustic foil                                                           |      | • |
| Ventilation system coupled with motion detector. Black ventilation grate.                                           |      |   |
| Black acoustic seals                                                                                                |      | • |
| Floor                                                                                                               | CODE |   |
| Pine plank (colors according to the Bejot pattern book)                                                             |      | • |
| Oak plank (colors according to the Bejot pattern book)                                                              |      | С |
| Multimedia panel                                                                                                    | CODE |   |
| Laminated board (colors according to Bejot sampler book)                                                            |      | • |
| Upholstered in fabric of internal or external panels.                                                               |      | С |
| HPL (colors according to the Bejot pattern book)                                                                    |      | С |
| Table                                                                                                               | CODE |   |
| Metal construction in the same color as the frame                                                                   |      |   |
| Laminated board top (colors according to the Bejot sampler book)                                                    |      | • |
|                                                                                                                     |      |   |