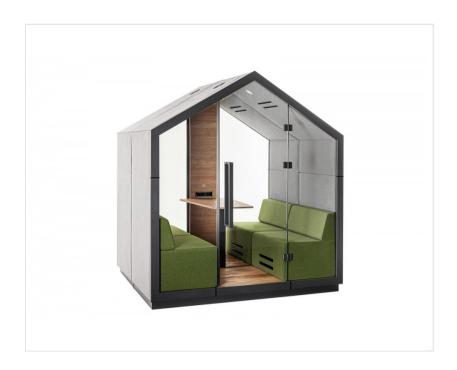

# Treehouse TH 4 G2

The Treehouse was created to feel the atmosphere like in the child's play, warm, cosy, safe and at the same time extremely functional. Its form resembles the tree houses, where the most creative ideas are born. The installed casters make it, despite its size, easy to move, so that it is exactly where you need it.

## TH 4 G2 / Technical data

StandardOption

| Base                                                                                                                | CODE |   |
|---------------------------------------------------------------------------------------------------------------------|------|---|
| Metal frame, handle and hinges (3 pieces), powder coated (RAL colors, structure: 7024S, 7045S, 7047S, 9005S, 9010S) |      | • |
| Toughened, transparent glass, combined with acoustic foil                                                           |      | • |
| Ventilation system coupled with motion detector. Black ventilation grate.                                           |      | • |
| Black acoustic seals                                                                                                |      | • |
| Floor                                                                                                               | CODE |   |
|                                                                                                                     | CODE |   |
| Pine plank (colors according to the Bejot pattern book)                                                             |      | • |
| Oak plank (colors according to the Bejot pattern book)                                                              |      | 0 |
|                                                                                                                     |      |   |
| Multimedia panel                                                                                                    | CODE |   |
| Laminated board (colors according to Bejot sampler book)                                                            |      | • |
| Upholstered in fabric of internal or external panels.                                                               |      | 0 |
| HPL (colors according to the Bejot pattern book)                                                                    |      | 0 |
| Table                                                                                                               | CODE |   |
| Metal construction in the same color as the frame                                                                   |      | • |
| Laminated board top (colors according to the Bejot sampler book)                                                    |      | • |
| HPL tabletop (coloring according to Bejot sampler book)                                                             |      | 0 |