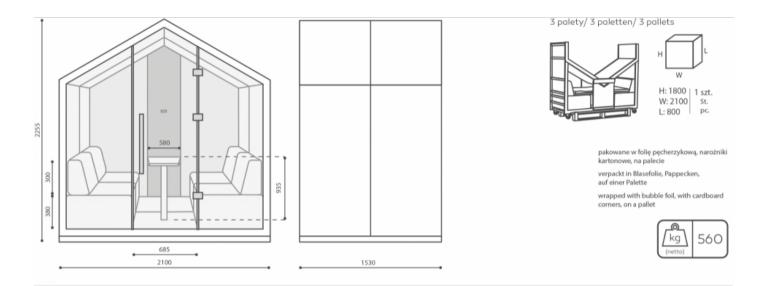

## TH 4 G2 / Dimensions

Dimensions are approximate and may vary depending on the selected product configuration. The requirements of the standard are always met.

height: overall dimensions H

width: overall dimensions W

epth: overall dimensions L

TH 4 G2 / THW 4 G2