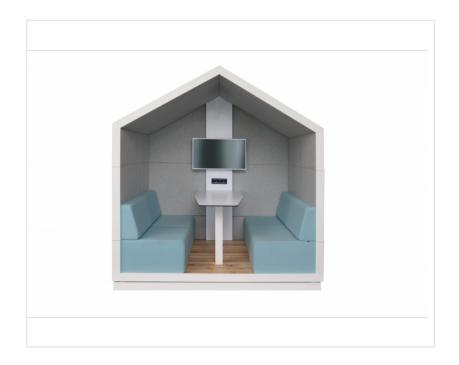

# Treehouse TH 4

The Treehouse was created to feel the atmosphere like in the child's play, warm, cosy, safe and at the same time extremely functional. Its form resembles the tree houses, where the most creative ideas are born. The installed casters make it, despite its size, easy to move, so that it is exactly where you need it.

## TH 4 / Technical data

Standard

Option

| Base                                                                                                                                   | CODE |   |
|----------------------------------------------------------------------------------------------------------------------------------------|------|---|
| Powder coated metal frame (RAL colors structure: 7024S, 7045S, 7047S, 9005S, 9010S)                                                    |      | • |
| A construction on 8 wheels. Wheels with thermoplastic polyurethane tread and anti-fiber cover. Four (outer) wheels with a lock option. |      | 0 |
| Floor                                                                                                                                  | CODE |   |
| Pine plank (colors according to the Bejot pattern book)                                                                                |      | • |
| Oak plank (colors according to the Bejot pattern book)                                                                                 |      | 0 |
| Multimedia panel                                                                                                                       | CODE |   |
| Laminated board (colors according to Bejot sampler book)                                                                               |      | • |
| Upholstered in fabric of internal or external panels.                                                                                  |      | 0 |
| HPL (colors according to the Bejot pattern book)                                                                                       |      |   |
| Table                                                                                                                                  | CODE |   |
| Metal construction in the same color as the frame                                                                                      |      | • |
| Laminated board top (colors according to the Bejot sampler book)                                                                       |      | • |
| tabletop (coloring according to Bejot sampler book)                                                                                    |      | 0 |
| Mediaport (mounted in the multimedia panel)                                                                                            | CODE |   |

 ${\sf Mediaport-1\ voltage\ socket\ 230V\ (type\ E\ -\ Poland,\ France\ /\ type\ F\ -\ Germany\ /\ type\ G\ -\ Great\ Britain)\ +\ 1\ x}$ HDMI + 1 x USB

[type]3VHC

Lighting **CODE** 

4 LED lamps (built-in ceiling panels), with the option of adjusting light intensity and viewing angle. Control via a button on the TV panel.