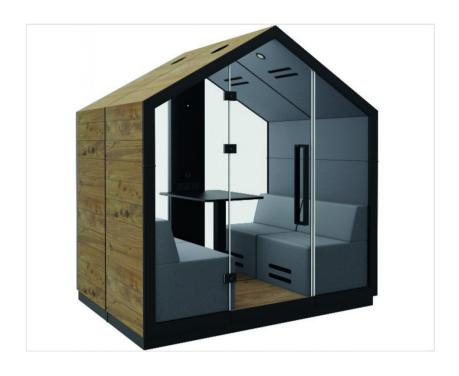

# Treehouse THW 4 G2

The Treehouse was created to feel the atmosphere like in the child's play, warm, cosy, safe and at the same time extremely functional. Its form resembles the tree houses, where the most creative ideas are born. The installed casters make it, despite its size, easy to move, so that it is exactly where you need it.

## THW 4 G2 / Technical data

StandardOption

| Base                                                                                                                | CODE |   |
|---------------------------------------------------------------------------------------------------------------------|------|---|
| Metal frame, handle and hinges (3 pieces), powder coated (RAL colors, structure: 7024S, 7045S, 7047S, 9005S, 9010S) |      | • |
| Toughened, transparent glass, combined with acoustic foil                                                           |      | • |
| Ventilation system coupled with motion detector. Black ventilation grate.                                           |      | • |
| Black acoustic seals                                                                                                |      | • |
| External walls and a floor                                                                                          | CODE |   |
| Pine plank (colors according to the Bejot pattern book)                                                             |      | • |
| Oak plank (colors according to the Bejot pattern book)                                                              |      | C |
| Multimedia panel                                                                                                    | CODE |   |
| Laminated board (colors according to Bejot sampler book)                                                            |      | • |
| Upholstered in fabric of internal or external panels.                                                               |      | С |
| HPL (colors according to the Bejot pattern book)                                                                    |      | C |
| Table                                                                                                               | CODE |   |
| Metal construction in the same color as the frame                                                                   |      | • |
| Laminated board top (colors according to the Bejot sampler book)                                                    |      | • |
| HPL tabletop (coloring according to Bejot sampler book)                                                             |      |   |