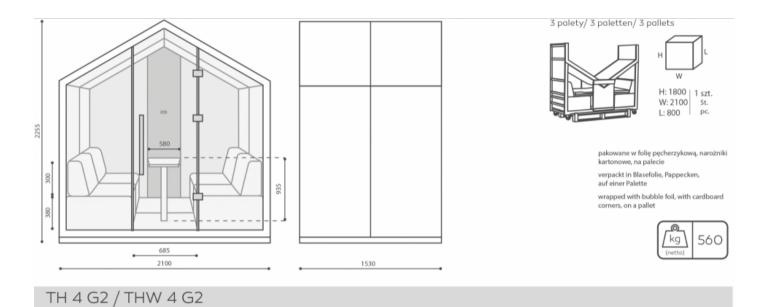

## TH 4 G2 / Dimensions

Dimensions are approximate and may vary depending on the selected product configuration. The requirements of the standard are always met.

height: overall dimensions H

width: overall dimensions W

epth: overall dimensions L

TH 4 G2 / THW 4 G2