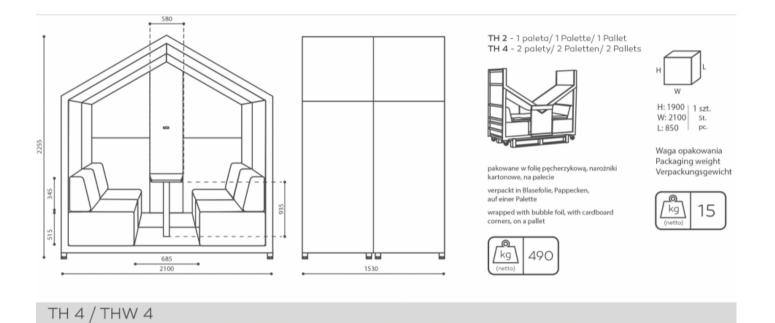

#### TH 4 / Dimensions

Dimensions are approximate and may vary depending on the selected product configuration. The requirements of the standard are always met.

height: overall dimensions H

epth: overall dimensions L