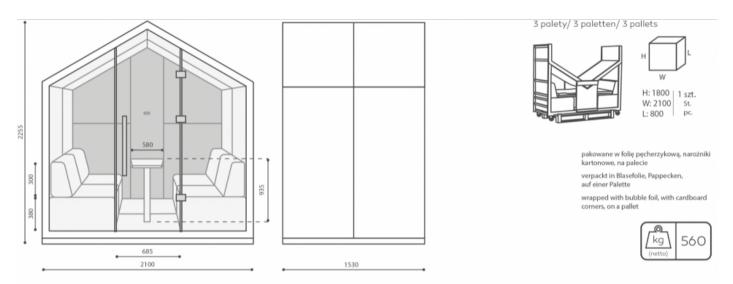

#### TH 4 G1 / Dimensions

Dimensions are approximate and may vary depending on the selected product configuration. The requirements of the standard are always met.

height: overall dimensions H

width: overall dimensions W

epth: overall dimensions L

TH 4 G1 / THW 4 G1