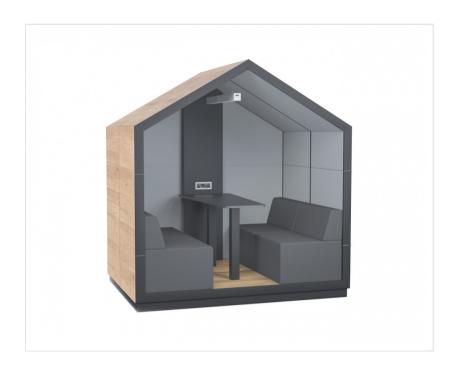

# Treehouse TH 4 G1

The Treehouse was created to feel the atmosphere like in the child's play, warm, cosy, safe and at the same time extremely functional. Its form resembles the tree houses, where the most creative ideas are born. The installed casters make it, despite its size, easy to move, so that it is exactly where you need it.

## TH 4 G1 / Technical data

StandardOption

| Base                                                                                                                | CODE |   |
|---------------------------------------------------------------------------------------------------------------------|------|---|
| Metal frame, handle and hinges (3 pieces), powder coated (RAL colors, structure: 7024S, 7045S, 7047S, 9005S, 9010S) |      | • |
| Toughened, transparent glass, combined with acoustic foil                                                           |      | • |
| Ventilation system coupled with motion detector. Black ventilation grate.                                           |      |   |
| Black acoustic seals                                                                                                |      | • |
| Floor                                                                                                               | CODE |   |
| Pine plank (colors according to the Bejot pattern book)                                                             |      | • |
| Oak plank (colors according to the Bejot pattern book)                                                              |      | С |
| Multimedia panel                                                                                                    | CODE |   |
| Laminated board (colors according to Bejot sampler book)                                                            |      | • |
| Upholstered in fabric of internal or external panels.                                                               |      | С |
| HPL (colors according to the Bejot pattern book)                                                                    |      | С |
| Table                                                                                                               | CODE |   |
| Metal construction in the same color as the frame                                                                   |      |   |
| Laminated board top (colors according to the Bejot sampler book)                                                    |      | • |
|                                                                                                                     |      |   |

**Additional equipment** 

4 LED lamps (built-in ceiling panels), with the option of adjusting light intensity and viewing angle. Control via a button on the TV panel.

In the order there has to be specified the type of electrification (type E - Poland, France / type F - Germany / type G - United Kingdom)