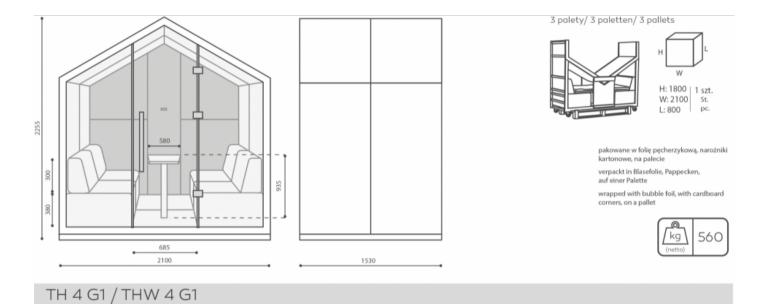

#### TH 4 G1 / Dimensions

Dimensions are approximate and may vary depending on the selected product configuration. The requirements of the standard are always met.

height: overall dimensions H

width: overall dimensions W

epth: overall dimensions L

TH 4 G1 / THW 4 G1