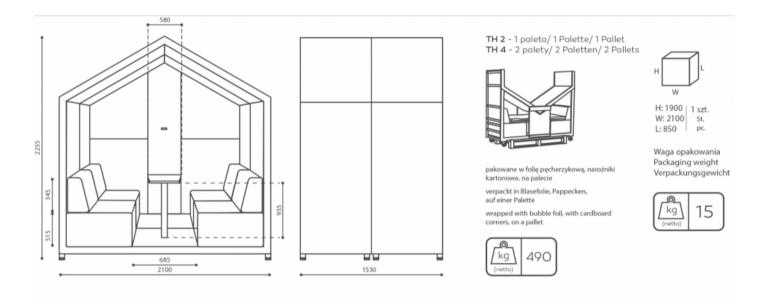

#### TH 4 G1 / Dimensions

Dimensions are approximate and may vary depending on the selected product configuration. The requirements of the standard are always met.

height: overall dimensions H

width: overall dimensions W