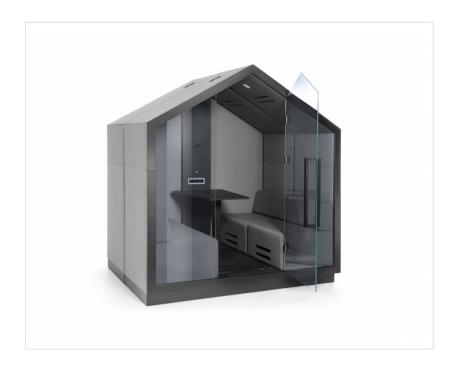

# Treehouse TH 4 G1

The Treehouse was created to feel the atmosphere like in the child's play, warm, cosy, safe and at the same time extremely functional. Its form resembles the tree houses, where the most creative ideas are born. The installed casters make it, despite its size, easy to move, so that it is exactly where you need it.

## TH 4 G1 / Technical data

StandardOption

| Base                                                                                                                | CODE |   |
|---------------------------------------------------------------------------------------------------------------------|------|---|
| Metal frame, handle and hinges (3 pieces), powder coated (RAL colors, structure: 7024S, 7045S, 7047S, 9005S, 9010S) |      | • |
| Toughened, transparent glass, combined with acoustic foil                                                           |      | • |
| Ventilation system coupled with motion detector. Black ventilation grate.                                           |      |   |
| Black acoustic seals                                                                                                |      | • |
| Floor                                                                                                               | CODE |   |
| Pine plank (colors according to the Bejot pattern book)                                                             |      | • |
| Oak plank (colors according to the Bejot pattern book)                                                              |      | С |
| Multimedia panel                                                                                                    | CODE |   |
| Laminated board (colors according to Bejot sampler book)                                                            |      | • |
| Upholstered in fabric of internal or external panels.                                                               |      | С |
| HPL (colors according to the Bejot pattern book)                                                                    |      | С |
| Table                                                                                                               | CODE |   |
| Metal construction in the same color as the frame                                                                   |      |   |
| Laminated board top (colors according to the Bejot sampler book)                                                    |      | • |
|                                                                                                                     |      |   |