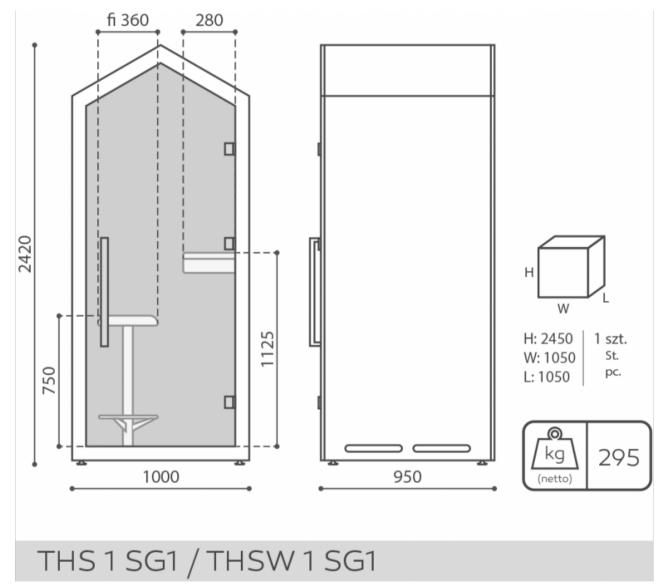

### THSW 1S G1 / Dimensions

Dimensions are approximate and may vary depending on the selected product configuration. The requirements of the standard are always met.

height: overall dimensions H

width: overall dimensions W

epth: overall dimensions L