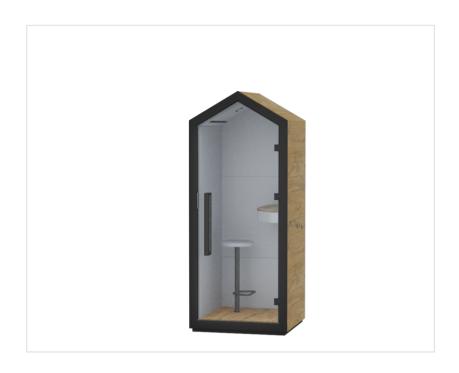

# Treehouse THSW 1S G1

Treehouse was created to feel the atmosphere like a child's play, warm, cozy, safe, and at the same time extremely functional. Its form resembles treehouses, where the most creative ideas are born.

### THSW 1S G1 / Technical data

THSW 1S G1 Exterior walls - wooden panels, interior walls - upholstered, a table, a seat, one-sided glazing