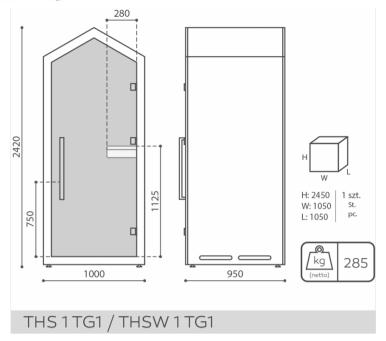

### THSW 1S G1 / Dimensions

Dimensions are approximate and may vary depending on the selected product configuration. The requirements of the standard are always met.

height: overall dimensions H

width: overall dimensions W

epth: overall dimensions L