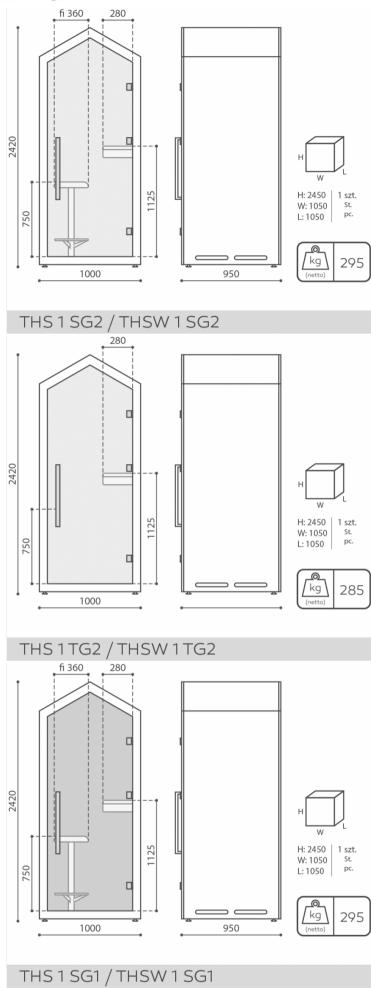

### THSW 1S G1 / Dimensions

Dimensions are approximate and may vary depending on the selected product configuration. The requirements of the standard are always met.

height: overall dimensions H

width: overall dimensions W

epth: overall dimensions L