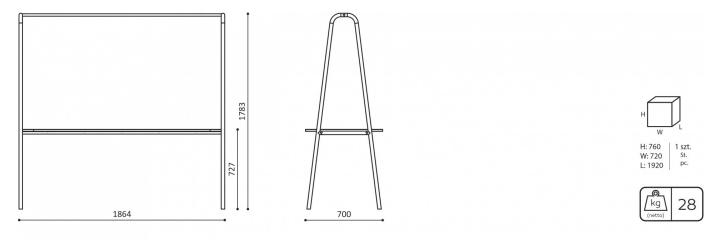

## **SNR OV 18L / Dimensions**

Dimensions are approximate and may vary depending on the selected product configuration. The requirements of the standard are always met.

SNR OV 18L